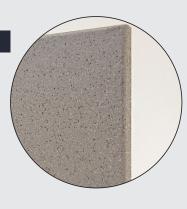

## Metropolitan Ceramics' XA-Abrasive

quarry tile features silicon carbide embedded in the surface and a through-the-body metallic additive, creating a one-of-a-kind slip resisting tile with a Dynamic Coefficient of Friction (DCOF) rating of  $\geq$  0.70.

The silicon carbide embedded in the surface, along with the metallic additive throughout the tile, work together to resist the effects of spills, moisture, extreme temperatures and heavy traffic.

Use XA-Abrasive in the most demanding environments, both indoors and outdoors - anywhere durability and slip resistance are essential.

### Metropolitan Ceramics' XA-Abrasive

quarry tile features silicon carbide embedded in the surface and a through-the-body metallic additive, creating a one-of-a-kind slip resisting tile with a Dynamic Coefficient of Friction (DCOF) rating of  $\geq 0.70$ .