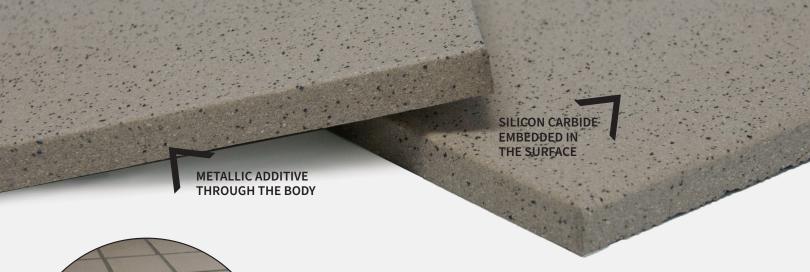

## Metropolitan Ceramics' XA-Abrasive

quarry tile features silicon carbide embedded in the surface and a through-the-body metallic additive, creating a one-of-a-kind slip resisting tile with a Dynamic Coefficient of Friction (DCOF) rating of  $\geq$  0.70.

The silicon carbide embedded in the surface, along with the metallic additive throughout the tile, work together to resist the effects of spills, moisture, extreme temperatures and heavy traffic.

Use XA-Abrasive in the most demanding environments, both indoors and outdoors - anywhere durability and slip resistance are essential.

### Metropolitan Ceramics' XA-Abrasive

quarry tile features silicon carbide embedded in the surface and a through-the-body metallic additive, creating a one-of-a-kind slip resisting tile with a Dynamic Coefficient of Friction (DCOF) rating of  $\geq 0.70$ .