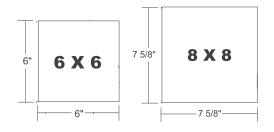

# THE LEADERS IN SLIP RESISTANCE



## Metropolitan Ceramics' XA-Abrasive

quarry tile features silicon carbide embedded in the surface and a through-the-body metallic additive, creating a one-of-a-kind slip resisting tile with a Dynamic Coefficient of Friction (DCOF) rating of  $\geq$  0.70.





The silicon carbide embedded in the surface, along with the metallic additive throughout the tile, work together to resist the effects of spills, moisture, extreme temperatures and heavy traffic.

Use XA-Abrasive in the most demanding environments, both indoors and outdoors - anywhere durability and slip resistance are essential.









15XA Buckskin

57XA Puritan Gray

31XA Mayflower Red



## THE LEADERS IN SLIP RESISTANCE



### Metropolitan Ceramics' XA-Abrasive

quarry tile features silicon carbide embedded in the surface and a through-the-body metallic additive, creating a one-of-a-kind slip resisting tile with a Dynamic Coefficient of Friction (DCOF) rating of  $\geq 0.70$ .

#### **First Came X-Colors**

With a metallic additive mixed through-the-body of the tile, QuarryBasics® X-Colors had been the standard-bearer of slip resisting ceramic tile for decades.



#### **Then Came Abrasive**

QuarryBasics® Abrasive was added in 2011 as a true silicon carbide embedded Abrasive tile with the slip resisting characteristics associated with silicon carbide.



#### Now it's XA-Abrasive

XA-Abrasive™ is the final e