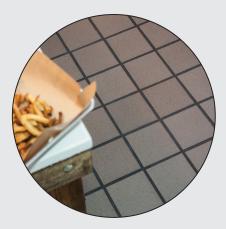

## Metropolitan Ceramics' XA-Abrasive

quarry tile features silicon carbide embedded in the surface and a through-the-body metallic additive, creating a one-of-a-kind slip resisting tile with a Dynamic Coefficient of Friction (DCOF) rating of  $\geq$  0.70.

The silicon carbide embedded in the surface, along with the metallic additive throughout the tile, work together to resist the effects of spills, moisture, extreme temperatures and heavy traffic.

Use XA-Abrasive in the most demanding environments, both indoors and outdoors - anywhere durability and slip resistance are essential.