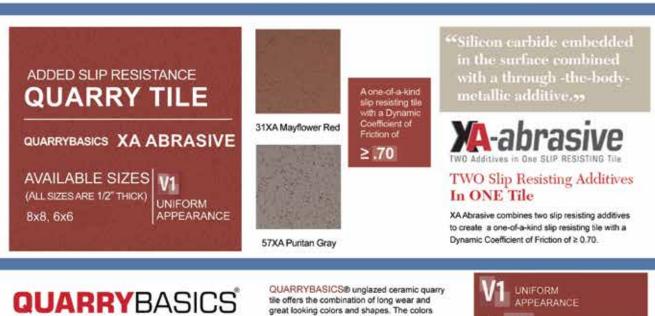

METRO TREAD®

QUARRY BASICS® XA ABRASIVE

QUARRYBASICS® CLEAR TONES QUARRYBASICS® IRONSPOT

-

Added slip resistance with nine raised treads per 6"x6" tile.

Silicon carbide surface and a through-the-body metallic additive - added slip resistance. Three natural, slip resisting, earth tone colors.