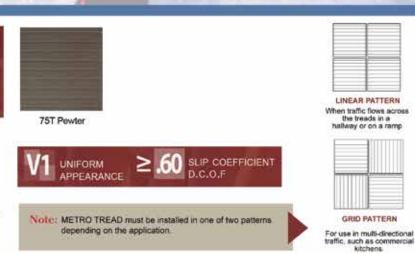

# SLIP RESISTING TILE

There are nine treads spaced 5/8° apart across the surface of each tile for added slip resistance. METRO TREAD® is a popular choice for commercial kitchens and anywhere slip resistance is an issue.

METRO TREAD is available in three through-the-body natural earth tones in the 6"x6" size.

A popular choice for commercial kitchens and anywhere slip resistance is an issue.

coordinate to fit high traffic, multi-use,