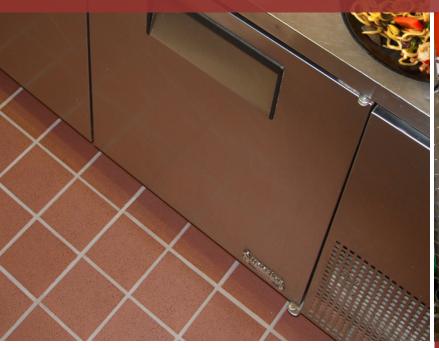

## **Commercial Grade Quarry Tile**

Metropolitan Ceramics 57IS Puritan Gray Ironspot and 31IS Mayflower Red Ironspot are ideal for demanding areas like kitchens, entryways and patios, as they can withstand heavy foot traffic and extreme weather conditions.

Both Ironspot colors are made from high-quality clay and shale, ensuring their durability and longevity. Plus, enhanced slip resistance provides added safety for employees and customers.

57IS Puritan Gray Ironspot