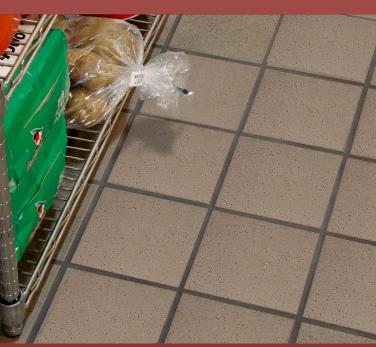

## **Commercial Grade Quarry Tile**

Metropolitan Ceramics 57IS Puritan Gray Ironspot and 31IS Mayflower Red Ironspot are ideal for demanding areas like kitchens, entryways and patios, as they can withstand heavy foot traffic and extreme weather conditions.

Both Ironspot colors are made from high-quality clay and shale, ensuring their durability and longevity. Plus, enhanced slip resistance provides added safety for employees and customers.

57IS Puritan Gray Ironspot