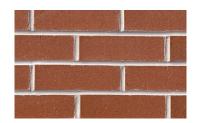

## THE RESERVE THE PROPERTY OF THE PARTY OF THE Single & Range Color OPTIONS **Blend** OPT Lead time for blends is approximately two to four weeks.\* Usually ships within 5 days\*

310 Main Street

350 Main Street Flashed