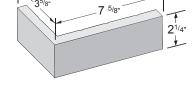

### **Available SHAPES**

Modular 2 1/4" x 7 5/8"

**Modular Corner** 2 1/4" x 3 5/8" x 7 5/8"

Modular Edge Cap 2 1/4" x 3 5/8" x 7 5/8" (Excludes 710 Charcoal)