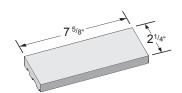

### **Available SHAPES**

Modular 2 1/4" x 7 5/8"

**Modular Corner** 2 1/4" x 3 5/8" x 7 5/8"

Modular Edge Cap 2 1/4" x 3 5/8" x 7 5/8" (Excludes 710 Charcoal)