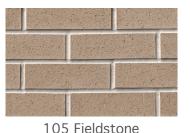

#### Finish OPTIONS

Fast Ship products are available in smooth and wire cut finish. See chart for details.

| Colors                       | Smooth   | Wire Cut |
|------------------------------|----------|----------|
| 105 Fieldstone               | n/a      | ✓        |
| 458 Brownstone Flashed       | n/a      | ✓        |
| 310 Main Street              | n/a      | ✓        |
| 350 Main Street Flashed      | n/a      | ✓        |
| 320 Schoolhouse Red          | <b>√</b> | ✓        |
| 365 Schoolhouse Red Flashed  | <b>√</b> | ✓        |
| 505 Monument                 | <b>√</b> | ✓        |
| 507 Empire                   | n/a      | ✓        |
| 710 Charcoal (Premium Color) | <b>✓</b> | <b>√</b> |
| ALL Color Blends             | n/a      | <b>✓</b> |