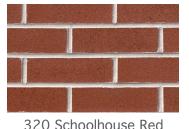

#### Finish OPTIONS

Fast Ship products are available in smooth and wire cut finish. See chart for details.

| Colors                       | Smooth   | Wire Cut |
|------------------------------|----------|----------|
| 105 Fieldstone               | n/a      | ✓        |
| 458 Brownstone Flashed       | n/a      | ✓        |
| 310 Main Street              | n/a      | ✓        |
| 350 Main Street Flashed      | n/a      | ✓        |
| 320 Schoolhouse Red          | <b>√</b> | ✓        |
| 365 Schoolhouse Red Flashed  | <b>√</b> | ✓        |
| 505 Monument                 | <b>√</b> | ✓        |
| 507 Empire                   | n/a      | ✓        |
| 710 Charcoal (Premium Color) | <b>✓</b> | <b>√</b> |
| ALL Color Blends             | n/a      | <b>✓</b> |