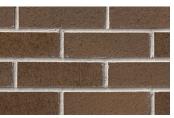

458 Brownstone Flashed

\*Levels of inventory vary. Our ability to fast ship is based on a first-come first-served basis. Levels of inventoried items will fluctuate. Inventory is designed to assist in quick turn around for smaller quantity orders- normally under 10,000 sq. ft. Lead time for blends is approximately two to four weeks.

90% #458 Brownstone Flashed 10% #710 Charcoal

70% #505 Monument 30% #507 Empire

Fast Ship Blend 2

70% #105 Fieldstone

70% #507 Empire 20% #505 Monument 10% #710 Charcoal