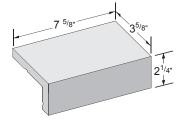

### **Available SHAPES**

Modular 2 1/4" x 7 5/8"

**Modular Corner** 2 1/4" x 3 5/8" x 7 5/8"

Modular Edge Cap 2 1/4" x 3 5/8" x 7 5/8" (Excludes 710 Charcoal)