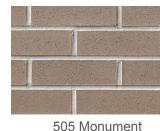

#### Finish OPTIONS

Fast Ship products are available in smooth and wire cut finish. See chart for details.

| Colors                       | Smooth   | Wire Cut |
|------------------------------|----------|----------|
| 105 Fieldstone               | n/a      | ✓        |
| 458 Brownstone Flashed       | n/a      | ✓        |
| 310 Main Street              | n/a      | ✓        |
| 350 Main Street Flashed      | n/a      | ✓        |
| 320 Schoolhouse Red          | <b>√</b> | ✓        |
| 365 Schoolhouse Red Flashed  | <b>√</b> | ✓        |
| 505 Monument                 | <b>√</b> | ✓        |
| 507 Empire                   | n/a      | ✓        |
| 710 Charcoal (Premium Color) | <b>✓</b> | <b>√</b> |
| ALL Color Blends             | n/a      | <b>✓</b> |