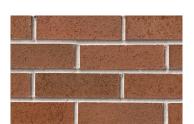

## THE RESERVE THE PROPERTY OF THE PARTY OF THE Single & Range Color OPTIONS **Blend** OPT Lead time for blends is approximately two to four weeks.\* Usually ships within 5 days\*

310 Main Street

350 Main Street Flashed

458 Brownstone Flashed

\*Levels of inventory vary. Our ability to fast ship is based on a first-come first-served basis. Levels of inventoried items will fluctuate. Inventory is designed to assist in quick turn around for smaller quantity orders- normally under 10,000 sq. ft. Lead time for blends is approximately two to four weeks.