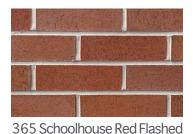

#### Finish OPTIONS

Fast Ship products are available in smooth and wire cut finish. See chart for details.

| Colors                       | Smooth   | Wire Cut |
|------------------------------|----------|----------|
| 105 Fieldstone               | n/a      | ✓        |
| 458 Brownstone Flashed       | n/a      | ✓        |
| 310 Main Street              | n/a      | ✓        |
| 350 Main Street Flashed      | n/a      | ✓        |
| 320 Schoolhouse Red          | <b>√</b> | ✓        |
| 365 Schoolhouse Red Flashed  | <b>√</b> | ✓        |
| 505 Monument                 | <b>√</b> | ✓        |
| 507 Empire                   | n/a      | ✓        |
| 710 Charcoal (Premium Color) | <b>✓</b> | <b>√</b> |
| ALL Color Blends             | n/a      | <b>✓</b> |