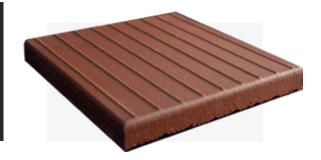

# METRO Tread®

### **Product Summary**

| Product Category  | Ceramic Quarry Tile  |                                 |
|-------------------|----------------------|---------------------------------|
| Product Type      | Unglazed Quarry Tile |                                 |
| Product Page      | <u>Link</u>          |                                 |
| Specifications    | <u>Link</u>          |                                 |
| Test Results      | <u>Link</u>          |                                 |
| Safety Data Sheet | <u>Link</u>          | enhanced slip resistance system |
|                   |                      |                                 |